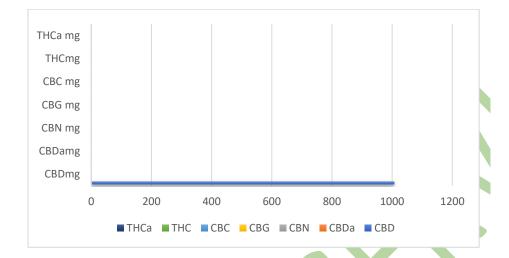

Director

| Requirements for CBD Oil           | Mg per        | Result mg/gummie | LOQ     | Test Method     | Units  |
|------------------------------------|---------------|------------------|---------|-----------------|--------|
|                                    | container     |                  |         |                 |        |
| THCa                               | 0.00          | 0.00             | 0.0025% | In-House Method | mg/g/% |
| THC                                | 0.00          | 0.00             | 0.0025% | In-House Method | mg/g/% |
| CBC                                | 0.00          | 0.00             | 0.0025% | In-House Method | mg/g/% |
| CBG                                | 0.00          | 0.00             | 0.0025% | In-House Method | mg/g/% |
| CBN                                | 0.00          | 0.00             | 0.0025% | In-House Method | mg/g/% |
| CBDa                               | 0.00          | 0.00             | 0.0025% | In-House Method | mg/g/% |
| CBD                                | 1007.00       | 20.14            | 0.0025% | In-House Method | mg/g/% |
| Total Cannabinoids                 | 1007.00       | 20.14            |         | In-House Method | mg/g/% |
| Appearance – Free from visual      | None Detected |                  |         |                 |        |
| mould, mildew, and foreign matter. |               |                  |         |                 |        |