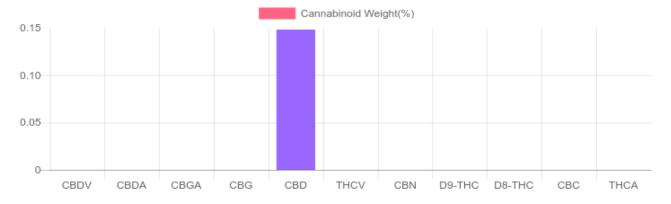

## Sample

N/D D9-THC 0.148% Total CBD

208.5 mg Cannabinoids per unit 208.5 mg CBD per unit

1 unit = 141 grams per unit x Cannabinoid concentration

## **Cannabinoids Test**

SHIMADZU INTEGRATED UPLC-PDA

GSL SOP 400 **PREPARED:** 05/12/2020 16:27:51

| Cannabinoids       | LOQ    | weight(%) | mg/g  | mg/unit |
|--------------------|--------|-----------|-------|---------|
| D9-THC             | 10 PPM | N/D       | N/D   | N/D     |
| THCA               | 10 PPM | N/D       | N/D   | N/D     |
| CBD                | 10 PPM | 0.148%    | 1.479 | 208.5   |
| CBDA               | 20 PPM | N/D       | N/D   | N/D     |
| CBDV               | 20 PPM | N/D       | N/D   | N/D     |
| CBC                | 10 PPM | N/D       | N/D   | N/D     |
| CBN                | 10 PPM | N/D       | N/D   | N/D     |
| CBG                | 10 PPM | N/D       | N/D   | N/D     |
| CBGA               | 20 PPM | N/D       | N/D   | N/D     |
| D8-THC             | 10 PPM | N/D       | N/D   | N/D     |
| THCV               | 10 PPM | N/D       | N/D   | N/D     |
| TOTAL D9-THC       |        | N/D       | N/D   | N/D     |
| TOTAL CBD*         |        | 0.148%    | 1.479 | 208.5   |
| TOTAL CANNABINOIDS |        | 0.148%    | 1.479 | 208.5   |