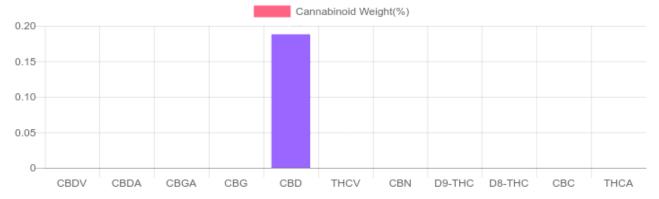

## Sample

N/D D9-THC 0.188% Total CBD

106.5 mg Cannabinoids per unit

106.5 mg CBD per unit

1 unit = 56.70 grams per unit x Cannabinoid concentration

## **Cannabinoids Test**

SHIMADZU INTEGRATED UPLC-PDA

GSL SOP 400 **PREPARED:** 06/16/2020 13:55:45

| Cannabinoids       | LOQ    | weight(%) | mg/g  | mg/unit |
|--------------------|--------|-----------|-------|---------|
| D9-THC             | 10 PPM | N/D       | N/D   | N/D     |
| THCA               | 10 PPM | N/D       | N/D   | N/D     |
| CBD                | 10 PPM | 0.188%    | 1.878 | 106.5   |
| CBDA               | 20 PPM | N/D       | N/D   | N/D     |
| CBDV               | 20 PPM | N/D       | N/D   | N/D     |
| CBC                | 10 PPM | N/D       | N/D   | N/D     |
| CBN                | 10 PPM | N/D       | N/D   | N/D     |
| CBG                | 10 PPM | N/D       | N/D   | N/D     |
| CBGA               | 20 PPM | N/D       | N/D   | N/D     |
| D8-THC             | 10 PPM | N/D       | N/D   | N/D     |
| THCV               | 10 PPM | N/D       | N/D   | N/D     |
| TOTAL D9-THC       |        | N/D       | N/D   | N/D     |
| TOTAL CBD*         |        | 0.188%    | 1.878 | 106.5   |
| TOTAL CANNABINOIDS |        | 0.188%    | 1.878 | 106.5   |