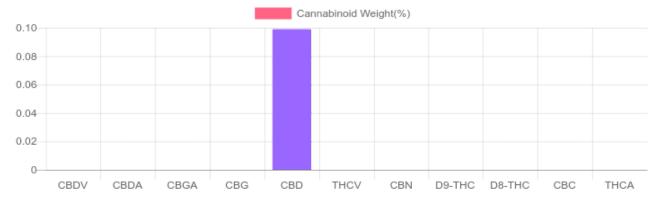

## **Cannabinoids Test**

SHIMADZU INTEGRATED UPLC-PDA

GSL SOP 400 **PREPARED:** 06/18/2020 12:44:00

| Cannabinoids       | LOQ    | weight(%) | mg/g  | mg/unit |
|--------------------|--------|-----------|-------|---------|
| D9-THC             | 10 PPM | N/D       | N/D   | N/D     |
| THCA               | 10 PPM | N/D       | N/D   | N/D     |
| CBD                | 10 PPM | 0.099%    | 0.989 | 140.2   |
| CBDA               | 20 PPM | N/D       | N/D   | N/D     |
| CBDV               | 20 PPM | N/D       | N/D   | N/D     |
| CBC                | 10 PPM | N/D       | N/D   | N/D     |
| CBN                | 10 PPM | N/D       | N/D   | N/D     |
| CBG                | 10 PPM | N/D       | N/D   | N/D     |
| CBGA               | 20 PPM | N/D       | N/D   | N/D     |
| D8-THC             | 10 PPM | N/D       | N/D   | N/D     |
| THCV               | 10 PPM | N/D       | N/D   | N/D     |
| TOTAL D9-THC       |        | N/D       | N/D   | N/D     |
| TOTAL CBD*         |        | 0.099%    | 0.989 | 140.2   |
| TOTAL CANNABINOIDS |        | 0.099%    | 0.989 | 140.2   |

Reporting Limit 10 ppm \*Total CBD = CBD + CBDA x 0.877

N/D - Not Detected, B/LOQ - Below Limit of Quantification

Dr. Andrew Hall, Ph.D., Chief Scientific Officer

Ben Witten, MS, MT., Lab Director

Green Scientific Labs info@greenscientificlabs.com 1-833 TEST CBD